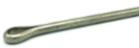

## WIRE FORM PINS

Flexible, shaped wire styles used for quick retention.

**Cotter Pins** 

Hitch (Hair) Clip Pins

Lock Pins