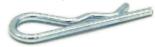

## WIRE FORM PINS

Flexible, shaped wire styles used for quick retention.

**Cotter Pins** 

Hitch (Hair) Clip Pins

Lock Pins