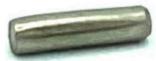

## PRESS-FIT / ALIGNMENT PINS

Inserted via friction, compression, or interference fit.

Coiled Spring Pins

Dowel Pins Grooved Pins Slotted Spring Pins

**Taper Pins** 