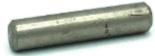

## PRESS-FIT / ALIGNMENT PINS

Inserted via friction, compression, or interference fit.

Coiled Spring Pins

Dowel Pins Grooved Pins Slotted Spring Pins

**Taper Pins** 