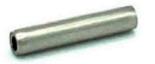

## PRESS-FIT / ALIGNMENT PINS

Inserted via friction, compression, or interference fit.

Coiled Spring Pins

Dowel Pins Grooved Pins Slotted Spring Pins

**Taper Pins** 