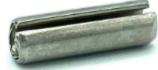

## PRESS-FIT / ALIGNMENT PINS

Inserted via friction, compression, or interference fit.

Coiled Spring Pins

Dowel Pins Grooved Pins Slotted Spring Pins

**Taper Pins** 